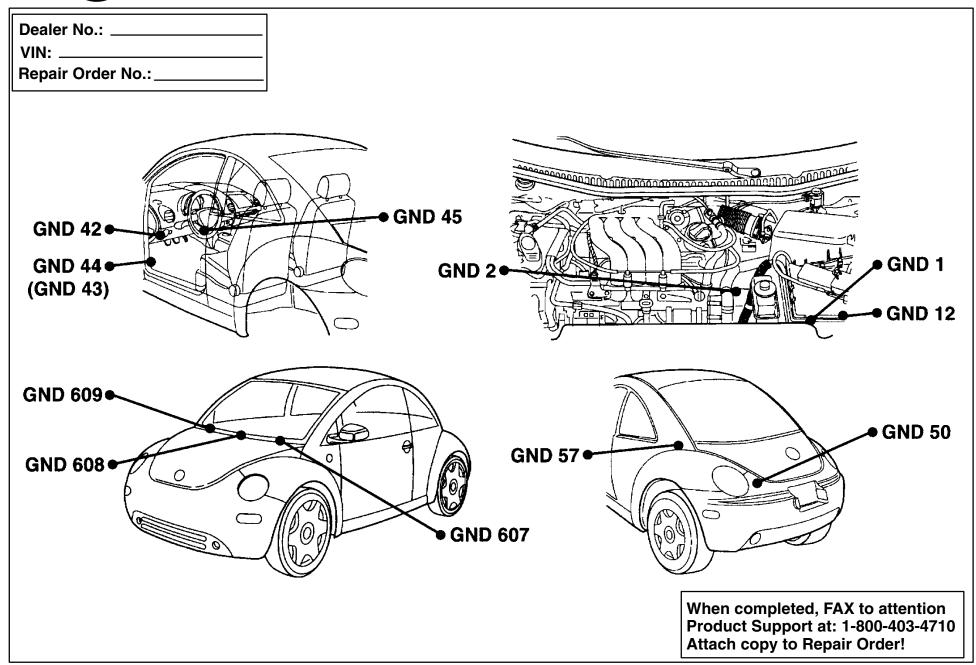

#### Component ground indentification chart

#### Notes:

- ◆ Refer to the Repair Manual CD ROM for specific component and ground location information.
- ◆ It is important to note that ground conditions (poor or no ground) may affect other components not related to a particular ground location.
- ◆ If a particular component checks OK but the concern still exists, use the following chart to check not only the component ground but all grounds and all components at the particular ground location.

| Component                                      | Component |    |    |    |    |    | G  | rour | nd |    |     |     |     |
|------------------------------------------------|-----------|----|----|----|----|----|----|------|----|----|-----|-----|-----|
| Component                                      | Code      | 12 | 42 | 43 | 44 | 45 | 50 | 52   | 57 | 75 | 607 | 608 | 609 |
| AIR BAGS                                       |           |    |    |    |    |    |    |      |    |    |     |     |     |
| Airbag spiral spring with slip ring            | -F138-    |    | х  |    |    |    |    |      |    |    |     |     |     |
| AIR CONDITIONING                               |           |    |    |    |    |    |    |      |    |    |     |     |     |
| A/C Clutch                                     | -N25-     | х  |    |    |    |    |    |      |    |    |     |     |     |
| Coolant fan control module                     | -J293-    | x  |    |    |    |    |    |      |    |    |     |     |     |
| Coolant fan                                    | -V7-      | х  |    |    |    |    |    |      |    |    |     |     |     |
| Fresh air blower                               | -V2-      |    |    | х  |    |    |    |      |    |    |     |     |     |
| Right coolant fan                              | -V35-     | х  |    |    |    |    |    |      |    |    |     |     |     |
| ANTI-THEFT SYSTEM                              |           |    |    |    |    |    |    |      |    |    |     |     |     |
| Alarm horn                                     | -H8-      |    | х  |    |    |    |    |      |    |    |     |     |     |
| Control module for anti-theft immobilizer      | -J362-    |    | x  |    |    |    |    |      |    |    |     |     |     |
| Hood alarm switch                              | -F120-    |    | х  |    |    |    |    |      |    |    |     |     |     |
| Induction coil for anti-theft im-<br>mobilizer | -D2-      |    | x  |    |    |    |    |      |    |    |     |     |     |
| Lock relay for starter (theft warning system)  | -J433-    |    | x  |    |    |    |    |      |    |    |     |     |     |