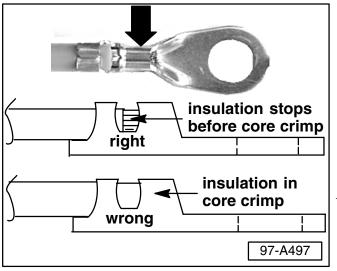

Terminals must not be cracked, torn or damaged.

- Straighten terminal if bent.
- Inspect each terminal for proper wire crimp.
   Terminal must be securely crimped to the wire strands only -arrow-.

#### Note:

NO wire insulation must be drawn into this core crimp!

- Remove plastic terminal separator (if equipped).
  - Inspect separator for pinch marks or broken tabs.

If separator was incorrectly installed, plastic may have been pinched between the first ground terminal and the grounding stud base.