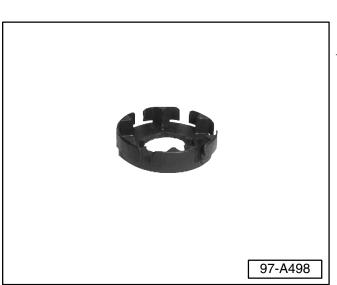

#### Note:

NO wire insulation must be drawn into this core crimp!

- Remove plastic terminal separator (if equipped).
  - Inspect separator for pinch marks or broken tabs.

If separator was incorrectly installed, plastic may have been pinched between the first ground terminal and the grounding stud base.

(Cont. on Page 4)

 Replace separator if broken, pinched or if separator prevents or hinders seating of ground terminal when fastener is properly torqued.

| Separator | Part No:     |
|-----------|--------------|
| Short     | 1H0 971 260  |
| Tall      | 1J0 971 260E |