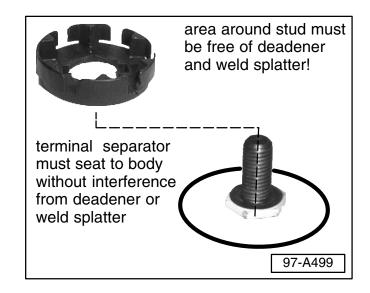

#### **CAUTION!**

Part numbers are for reference only. Always check with your Parts Dept. for the latest parts information.

When inspecting grounds 607–609 in plenum:

 Check that sound deadener for plenum does not interfere with seating of terminal separator.

If deadener interferes:

- Cut/scrape away any interfering deadener as necessary.
- Cover stud and paint exposed metal surrounding stud

#### Note:

DO NOT paint stud threads or terminal seating surface.

(Cont. on Page 5)

- Inspect each grounding stud (should be free of paint and weld splatter). Contact surface must be clean and bright.
  - Apply Stabilant 22A to ground terminals and carefully install ground terminals onto stud so that each terminal is in a different slot on the plastic separator as shown.