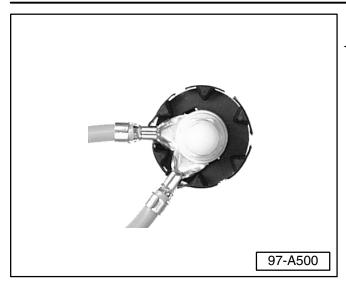

#### Note:

DO NOT paint stud threads or terminal seating surface.

(Cont. on Page 5)

- Inspect each grounding stud (should be free of paint and weld splatter). Contact surface must be clean and bright.
  - Apply Stabilant 22A to ground terminals and carefully install ground terminals onto stud so that each terminal is in a different slot on the plastic separator as shown.

#### Note:

Make sure separator fits over stud correctly and will not interfere with first wire terminal and base of grounding stud.

- If separator is not available or has been discarded, separate wires as shown (DO NOT stack terminals on top of one another).
  - Install and torque cap nut.