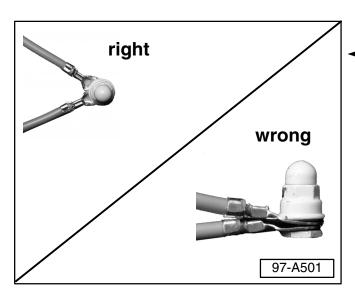

Terminals must not be cracked, torn or damaged.

- Straighten terminal if bent.
- Inspect each terminal for proper wire crimp.
   Terminal must be securely crimped to the wire strands only -arrow-.

#### Note:

NO wire insulation must be drawn into this core crimp!

- Remove plastic terminal separator (if equipped).
  - Inspect separator for pinch marks or broken tabs.

If separator was incorrectly installed, plastic may have been pinched between the first ground terminal and the grounding stud base.

#### Note:

DO NOT paint stud threads or terminal seating surface.

(Cont. on Page 5)

- Inspect each grounding stud (should be free of paint and weld splatter). Contact surface must be clean and bright.
  - Apply Stabilant 22A to ground terminals and carefully install ground terminals onto stud so that each terminal is in a different slot on the plastic separator as shown.

#### Note:

Make sure separator fits over stud correctly and will not interfere with first wire terminal and base of grounding stud.

- If separator is not available or has been discarded, separate wires as shown (DO NOT stack terminals on top of one another).
  - Install and torque cap nut.